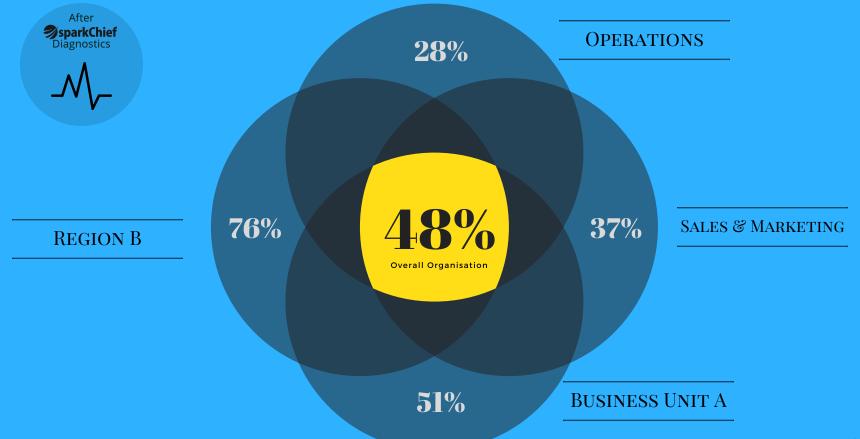

## SPARKCHIEF UNCOVERS THE TRUE REASONS OF ALIGNMENT OR MISALIGNMENT IN YOUR ORGANISATION

By getting a deeper understanding of employees' authentic aspirations and pairing this knowledge with your business strategy you will have a greater chance of success achieving higher performance. You end up executing a business strategy that is supported by majority of your people who truly share your company values and vision while providing unprecedented career opportunities for your employees. You not only allocate your resources more efficiently to increase your productivity levels but also reward your people more competitively while significantly increasing margins. What matters at the end is the maximum value generation for all stakeholders. The percentage of alignment between your strategy and people defines your performance levels.

## % Percentage of employees aligned with your strategy